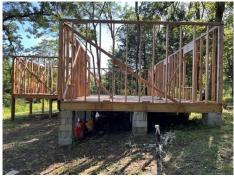

Ready to move off the grid but still have the luxuries of electric & running water? This 10.30 acre +/- parcel is a place you need to check out. It is w/n 1/2 mile of the Spring Creek Boat Ramp. Great fishing and swimming hole! Seller has started building a 800 ft cabin. The floor & exterior walls are framed in. Electric, sewer and water are all at the home site. Mobiles are allowed. Gorgeous rock formations along the front of the property. Long private drive to the homesite.